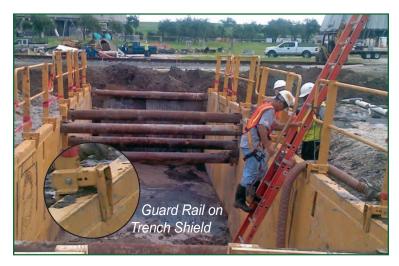

#### **Rail Post**

With its unique two-piece design, Efficiency Production's Rail Post system is designed and tested to meet OSHA hand rail standards. Advantages include:

- Fully adjustable to fit up to 8" trench shield sidewalls, Slide Rail panels, or sheeting
- Easier and faster to install and remove compared to many traditional fall protection systems
- Includes engineer-stamped data sheet