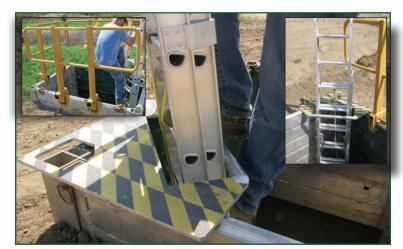

The external 2' x 4' **Ladder Platform** includes a gate that pins open or closed, and a perpendicular ladder support bar for easy quick-access into any shielded pit or trench. The platform can be used with guard rail or independently.

## **Build-A-Box Ladder Platform Bracket & Adapter for Steel Guard Rail:**

With the use of an adapter plate, Efficiency Production's Steel Guard Rail also fits on the Build-A-Box modular aluminum trench shielding system.

Additionally, Build-A-Box features a custom **Ladder Platform Bracket** accessory (three or four-sided shields).