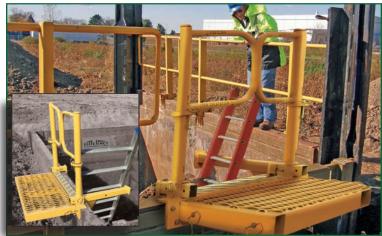

#### **Steel Guard Rail & Ladder Platform:**

Efficiency Production **Steel Guard Rail** is an easy, OSHA compliant fall protection device. **Steel Guard Rail** come in 6' and 10' lengths, with adjustable shoes to fit 3" to 8" trench shield sidewalls.

The external 2' x 4' **Ladder Platform** includes a gate that pins open or closed, and a perpendicular ladder support bar for easy quick-access into any shielded pit or trench. The platform can be used with guard rail or independently.

## **Build-A-Box Ladder Platform Bracket & Adapter for Steel Guard Rail:**

With the use of an adapter plate, Efficiency Production's Steel Guard Rail also fits on the Build-A-Box modular aluminum trench shielding system.

Additionally, Build-A-Box features a custom **Ladder Platform Bracket** accessory (three or four-sided shields).