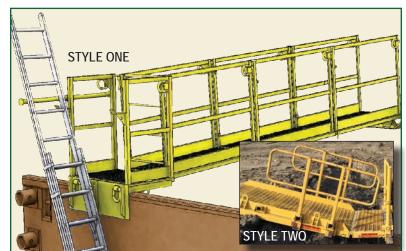

#### **Trench Access Bridges**

Available in two styles, Trench Access Bridges are designed for simple, quick and safe access across to trench shields or Slide Rail Systems.

#### STYLE ONE:

- Fully adjustable to fit 4", 6" and 8" wall units
- Extends access in 5' increments
- Skid plate or wheel assembly for easy dragging STYLE TWO:
- Manbridge available in 8', 12', 16', or 20' lengths
- Used with Ladder Platform or independently
- Fully adjustable to fit 3' to 8" steel or aluminum sidewalls, or Slide Rail panels