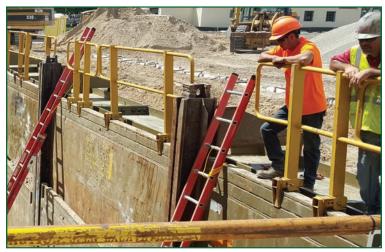

#### **Trench Access Bridges**

Available in two styles, Trench Access Bridges are designed for simple, quick and safe access across to trench shields or Slide Rail Systems.

#### STYLE ONE:

- Fully adjustable to fit 4", 6" and 8" wall units
- Extends access in 5' increments
- Skid plate or wheel assembly for easy dragging STYLE TWO:
- Manbridge available in 8', 12', 16', or 20' lengths
- Used with Ladder Platform or independently
- Fully adjustable to fit 3' to 8" steel or aluminum sidewalls, or Slide Rail panels