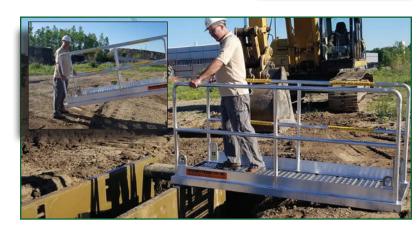

#### **Aluminum Manbridge**

Lightweight 8' and 12' long Aluminum Manbridge with 9" sidewall brackets work on steel and aluminum sidewalls, and Slide Rail panels.

- Includes integrated aluminum 4' hand rails
- 190 lbs. can be carried by hand
- Load limit: 1,200 lbs.