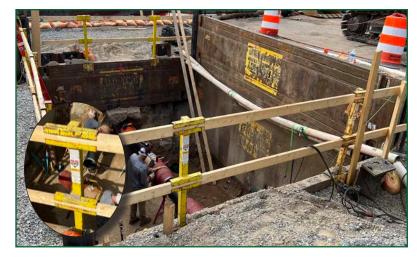

#### **Steel Guard Rail & Ladder Platform:**

Efficiency Production **Steel Guard Rail** is an easy, OSHA compliant fall protection device. **Steel Guard Rail** come in 6' and 10' lengths, with adjustable shoes to fit 3" to 8" trench shield sidewalls.

The external 2' x 4' **Ladder Platform** includes a gate that pins open or closed, and a perpendicular ladder support bar for easy quick-access into any shielded pit or trench. The platform can be used with guard rail or independently.