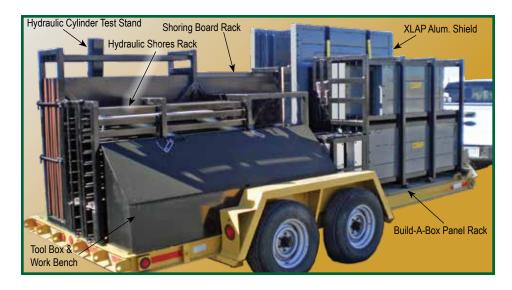

## **Vertical Shores Series:**

- Vertical Hydraulic Shores rack
- FinnForm Shoring Boards rack
- Toolbox for shoring accessories, partst and tools
- Workbench for cylinder repair
- Hydraulic Cylinder Test Stand