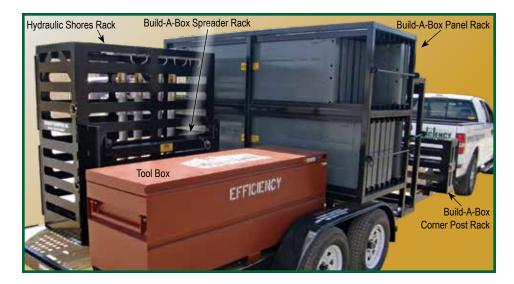

## Aluminum Shield Rack Options:

- Racks and tie-downs that secure an XLAP, Alum-A-Shield or Corru-Lite aluminum trench shield
- Modular Build-A-Box Panel and Corner Post racks
- Spreader racks for 2 or 3-sided Build-A-Box systems, or XLAP aluminum trench shield
- Workbench and toolbox for Build-A-Box pins and keepers, slings, and other tools