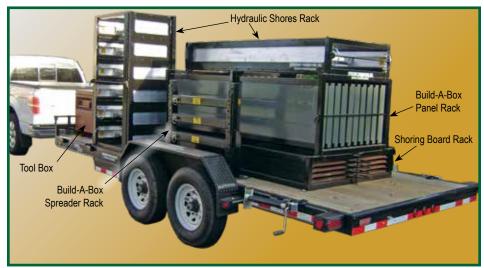

## Aluminum Shield Rack Options:

- Racks and tie-downs that secure an XLAP, Alum-A-Shield or Corru-Lite aluminum trench shield
- Modular Build-A-Box Panel and Corner Post racks
- Spreader racks for 2 or 3-sided Build-A-Box systems, or XLAP aluminum trench shield
- Workbench and toolbox for Build-A-Box pins and keepers, slings, and other tools