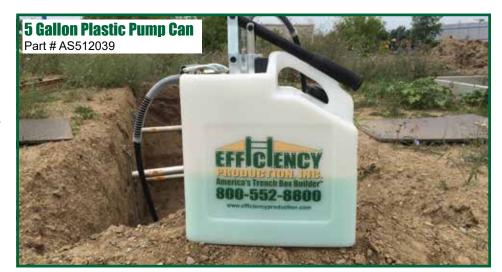

#### **Features**

- Five gallon, rust-proof container
- Stainless steel plunger rod
- Only two internal working parts
- Adjustable handle with rubber grip
- Front lifting handle
- Internal check valve
- UV stabilized, high-impact polymer
- Foot hold
- Dent resistant
- Protected recessed fitting guard

### **Hydraulic Pump Can**

Part #DescriptionAS5120395 Gallon Hand Pump-PlasticAS5120015 Gallon Hand Pump-Steel